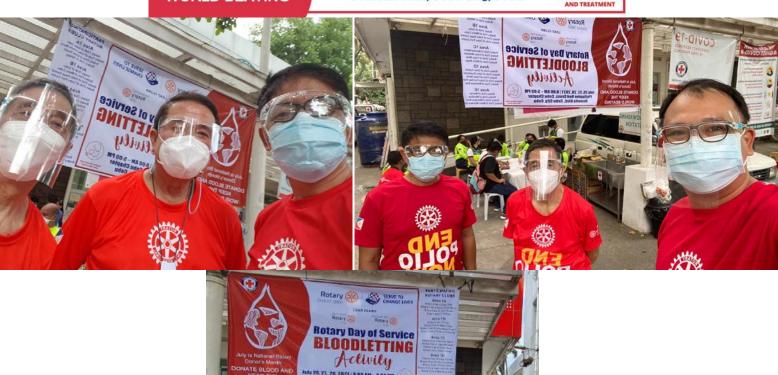

Last July 26, 27 and 28, we had our District Activity entitled "Rotary Day of Service Blood Letting Activity". This was held at the Philippine Red Cross at Osmena Blvd., Cebu City. Thanks to the following Rotarians who spare their time and effort to be part of this noble district activity. Among who went were: PDG Anton Florendo, PDG Ted Locson, PAG Rodien, AG Jensen Racho, President John and VP Nestor Toledo.

Assistant Public Image for Visayas Ms. JV Yap Gonzales at Panagdait, Barangay Mabolo, with my special thanks to MS Shirley Yu and Family for letting our club use the property for Free.

Last July 27 was the District Activity Blood Letting held at Red Cross Office in Juana Osmena with the attendance of our two (2) Past District Governor, Past Assistant Governor, our Vice President and yours truly with three (3) volunteers from Goldenstar Manning and Ship Management Corp. It is my grateful appreciation of your presence during these two (2) activities.

### RCCPC joins One District Bloodletting Activity