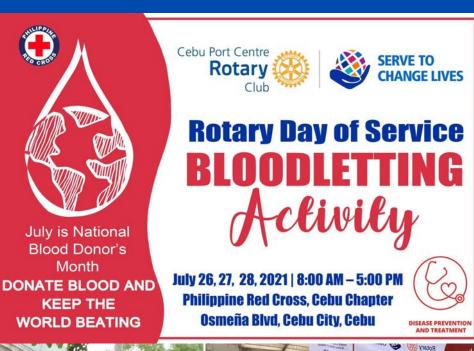

Last July 26, 27 and 28, we had our District Activity entitled "Rotary Day of Service Blood Letting Activity". This was held at the Philippine Red Cross at Osmena Blvd., Cebu City. Thanks to the following Rotarians who spare their time and effort to be part of this noble district activity. Among who went were: PDG Anton Florendo, PDG Ted Locson, PAG Rodien, AG Jensen Racho, President John and VP Nestor Toledo.

### RCCPC joins One District Bloodletting Activity