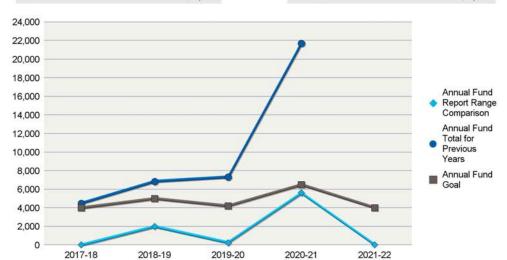

#### **CLUB FUNDRAISING ANALYSIS**

FOR JULY THROUGH AUGUST (2021-22)

#### District 3860

| <b>Annual Fund Goal</b> |         | <b>Annual Fund Contributions</b> |          |  |
|-------------------------|---------|----------------------------------|----------|--|
| 2021-22                 | \$4,000 | 2021-22                          | \$0      |  |
| 2020-21                 | \$6,500 | 2020-21                          | \$21,683 |  |
| 2019-20                 | \$4,200 | 2019-20                          | \$7,319  |  |
| 2018-19                 | \$5,000 | 2018-19                          | \$6,854  |  |
| 2017-18                 | \$4,000 | 2017-18                          | \$4,481  |  |

Annual Fund Report Range Comparison is the Annual Fund giving from 1 July to 31 August for current and previous years  $\,$ 

The prior four-year average in Annual Fund giving from July through 31 August is \$1,965. This figure can be used to compare Annual Fund giving for the current Rotary year.

#### Cebu Port Centre, Cebu (22879)

| <b>Total Contributions</b> | *        |
|----------------------------|----------|
| 2021-22                    | \$0      |
| 2020-21                    | \$25,718 |
| 2019-20                    | \$8,349  |
| 2018-19                    | \$8,460  |
| 2017-18                    | \$4,481  |