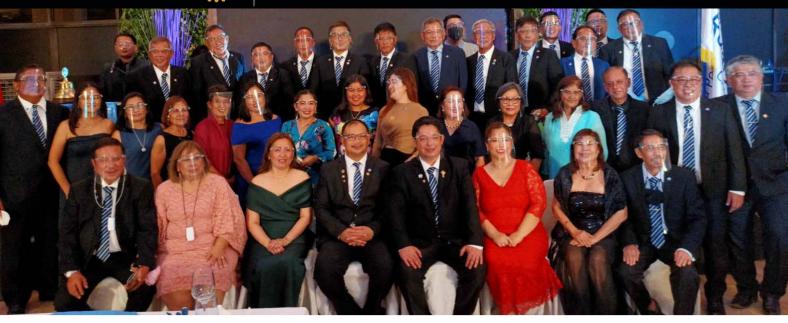

### 37th Induction of Officers & Curn-Over Peremonies

Message of the District Governor

Greetings!

I am very pleased to join you on this momentous occasion on your 37th Induction and Turn-Over Ceremonies as we warmly welcome the Life-Changing Team of the Rotary Club of Cebu Port Centre led by President Antonio "John" Sulay II.

This year, we put emphasis on SERVICE at a time when Rotary is most needed by your communities in addressing their needs. This means committing yourselves—your time, tolent, and treasure—to pursue your club's purpose to causes greater than yourselves. It also entails toking service to the next level, finding inspiration in your club's successes over the course of its 37-year history, while setting your sights on what you can collectively do together as one of the most vibrant clubs of District 3860. And is you this with a deep conviction knowing how your club has players from 3860. And I say this with a deep conviction knowing how your club has always risen

I hope this time will inspire, motivate, and unite you as one RCCPC family to pursue your goals with relentless passion. Together, let us all work towards achieving greater things as we Serve to Change Lives.