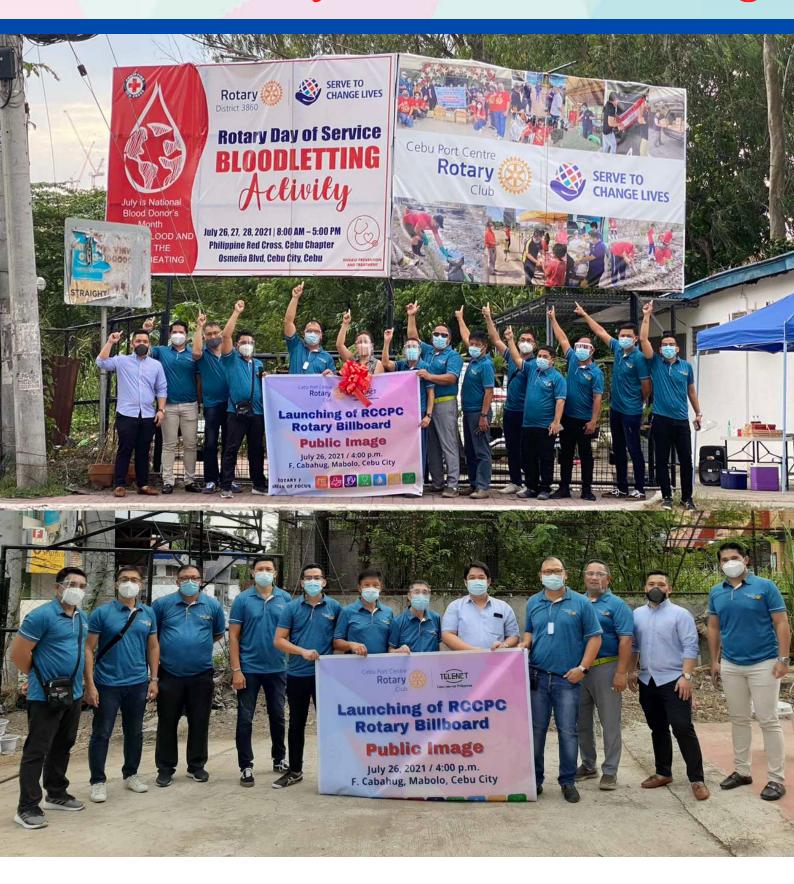

Last July 26, 2021 Monday, we don't have a meeting but instead, we launched our Public Image Project at around 4pm at F. Cabahug St., Casambagan, Cebu City. We would like to extend our gratitude to our Public Image Chair Kit Daleon, Dir. Robert Barquilla and Pres. John for doing the leg work to make this project successful. In the event, our District Public Image Chair for Visayas Maria Joanna Gonzales and sp. PP BK Gonzales were our guests of honor. Also we would like to thank all the rotarians who went to the actual site to witness this remarkable event.

Last week I would like to thank everyone who had attended our various activities. 26 July was the club event with Billboard Launching with fifteen (15) Rotarians who joined us with the presence of our

Assistant Public Image for Visayas Ms. JV Yap Gonzales at Panagdait, Barangay Mabolo, with my special thanks to MS Shirley Yu and Family for letting our club use the property for Free.

Last July 27 was the District Activity Blood Letting held at Red Cross Office in Juana Osmena with the attendance of our two (2) Past District Governor, Past Assistant Governor, our Vice President and yours truly with three (3) volunteers from Goldenstar Manning and Ship Management Corp. It is my grateful appreciation of your presence during these two (2) activities.

### RCCPC Rotary Billboard Launching